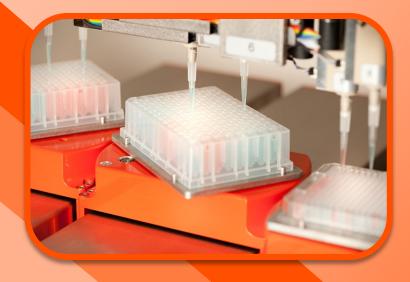

## **SPEED**

Fast transfer rates as low as 3 seconds per sample, ideal for plate reformatting and hit picking

## **VERSATILE**

Systems are configurable from 1 to 16 single-channel pipettors and multi-channel pipetting heads. An example configuration includes 2 tube pickers, 6 single-channel pipettors, 1 96-well multi-channel pipetting head, and 1 384-well multi-channel pipetting head.