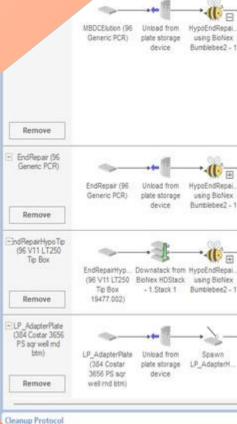

#### **CAPABILITY**

Custom driver development for new automation equipment is easily achieved with our rapid on-site development team or included SDK package