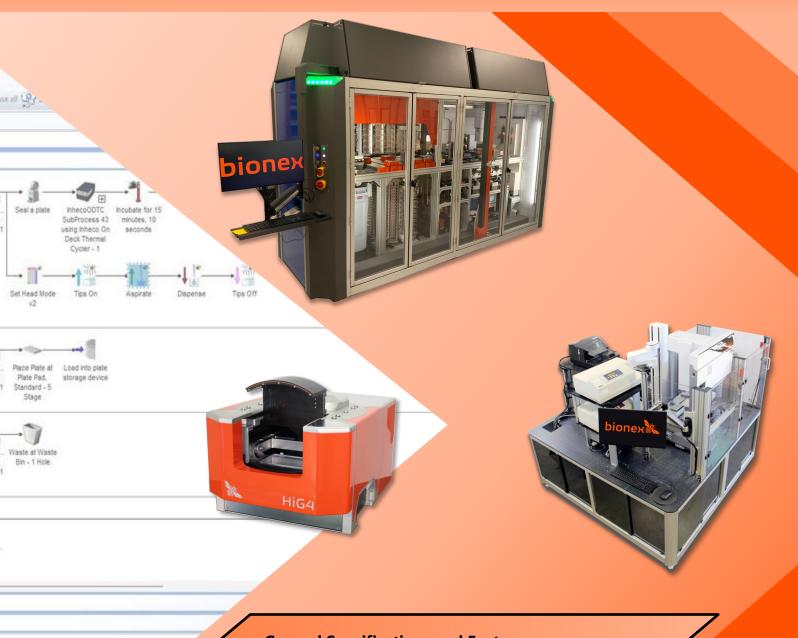

## **General Specifications and Features**

Description
Plugin loaded: TypeLib\_InhecoODTCVW4Dr
Plugin loaded: LJCONiC Incubator.dll
Plugin loaded: MicroscanBarcode

Plugin loaded: MicroscanBarcodel Sche
Plugin loaded: NexueXPeel d
Plugin loaded: Agilent's Packages

Plugin loaded: Plat
Plugin loaded: Controls
File loade:

**Computer Req** 

Scheduler

Windows 10, 8 GB memory, 250 GB HD

Drag and Drop GUI for workflow design

SDK, Hooks, and Watcher

User management and robust logging