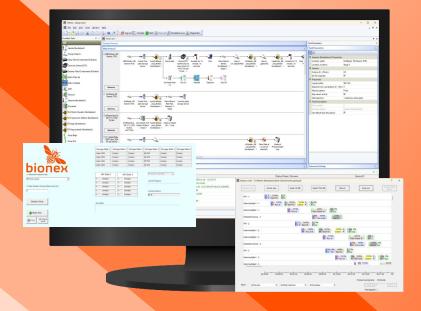

### **EFFICIENCY**

Native and direct controls for BioNex and Agilent devices and systems allows for fast and efficient workflow scheduling